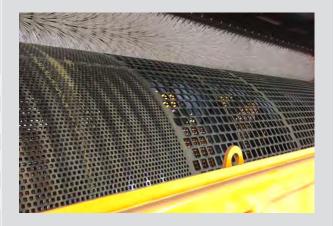

# **TECHNICAL DATA**

| Weight                 | 5.200 kg                                                     |
|------------------------|--------------------------------------------------------------|
| Length (basic machine) | 6.840 mm                                                     |
| Width (basic machine)  | 2.450 mm                                                     |
| Height (basic machine) | 2.750 mm                                                     |
| Motor type             | Spur gear motor                                              |
| Rated power            | 15 kW / 20 PS                                                |
| Torque                 | 1.160 Nm                                                     |
| Screen drum            |                                                              |
| Diameter               | 2.000 mm                                                     |
| Length                 | 5.500 mm                                                     |
| Mesh size              | selectable                                                   |
| Mesh shape             | selectable (round- and/or squared mesh size, wire mesh size) |
| Material thickness     | selectable                                                   |
| Rotational speed       | 10 - 20 rpm                                                  |
| Screen area            | 30,5 m <sup>2</sup>                                          |

#### All advantages at a glance

- Simple and robust technology
- Flexible results through tailored drums (punched plate, mesh wire, changeable plates)
- Quick drum change
- Maximum throughput
- Almost maintenance-free
- Multiple sieve sections possible
- More than thousand times proven