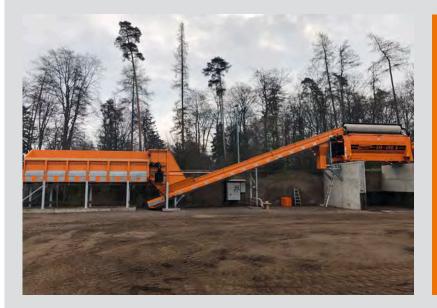

### **SM 620 A**

# **TECHNICAL DATA**

| Weight                 | 5.200 kg                                                     |
|------------------------|--------------------------------------------------------------|
| Length (basic machine) | 6.840 mm                                                     |
| Width (basic machine)  | 2.450 mm                                                     |
| Height (basic machine) | 2.750 mm                                                     |
| Motor type             | Spur gear motor                                              |
| Rated power            | 15 kW / 20 PS                                                |
| Torque                 | 1.160 Nm                                                     |
| Screen drum            |                                                              |
| Diameter               | 2.000 mm                                                     |
| Length                 | 5.500 mm                                                     |
| Mesh size              | selectable                                                   |
| Mesh shape             | selectable (round- and/or squared mesh size, wire mesh size) |
| Material thickness     | selectable                                                   |
| Rotational speed       | 10 - 20 rpm                                                  |
| Screen area            | 30,5 m <sup>2</sup>                                          |