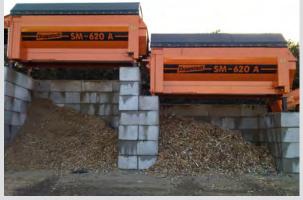

|
| Diameter               | 2.000 mm                                                     |
| Length                 | 5.500 mm                                                     |
| Mesh size              | selectable                                                   |
| Mesh shape             | selectable (round- and/or squared mesh size, wire mesh size) |
| Material thickness     | selectable                                                   |
| Rotational speed       | 10 - 20 rpm                                                  |
| Screen area            | 30,5 m <sup>2</sup>                                          |

The technical data are approximate and depends on the machine equipment (subject to change without notice).



### **Applications**





#### All advantages at a glance

- Simple and robust technology
- Flexible results through tailored drums (punched plate, mesh wire, changeable plates)
- Quick drum change
- Maximum throughput
- Almost maintenance-free
- Multiple sieve sections possible
- More than thousand times proven

Rev. 01 - 03.2022