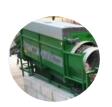

# MULTI SCREEN® MS6700-ST

Roof for double trommel and cleaning brush

TopSpin PreCleaner

Permanent drum magnet with slide

Rip blades

Additional internal wire screens optional 40 - 80 mm

MULTI SCREEN | ZENINLER |

**MULTI SCREEN® MS6700-ST** 

Bisection of the inner trommel 75 x 75 mm

Remote control

Special lacquering

Additional conveyor belts (extended possible)

Different types of Trommels:

- conic
- single
- punched
- and more