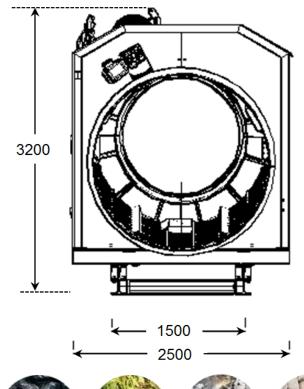

#### Drum:

drum length: 6,700 mm

inner drum diameter: 1,500 mm outer drum diameter: 2,005 mm inner screening surface: 31.6 sqm outer screening surface: 31.5 sqm

revolving speed: 5 - 15 rpm, optional continuously adjustable

#### **Dimension:**

total height: 3,200 mm total width: 2,500 mm total length: 7,500 mm