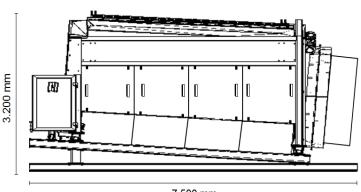

#### **Dimension:**

total height: 3,200 mm total width: 2,500 mm total length: 7,500 mm

7.500 mm