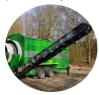

**MULTI SCREEN® MS6700-ST** 

Bisection of the inner trommel 75 x 75 mm

Remote control

Special lacquering

Additional conveyor belts (extended possible)

Different types of Trommels:

- conic
- single
- punched
- and more