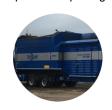

# MULTI SCREEN® MS6700-ST

Roof for double trommel and cleaning brush

TopSpin PreCleaner

Permanent drum magnet with slide

Rip blades

Additional internal wire screens optional 40 - 80 mm

MULTI SCREEN | ZENINLER |

# MULTI SCREEN® MS6700-ST TECHINAL DESCRIPTION/ MEASURMENTS

#### **Dimension:**

total height: 3,200 mm total width: 2,500 mm total length: 7,500 mm